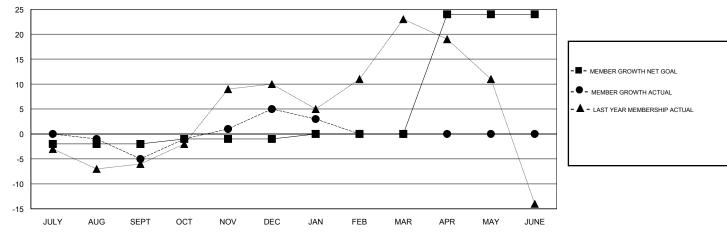

## LOCATION NETHERLANDS

**GMT CA** 

| Clubs                 |               |           |               | Members               |                           |                         |                                              |
|-----------------------|---------------|-----------|---------------|-----------------------|---------------------------|-------------------------|----------------------------------------------|
| RESULTS FOR 2017-2018 |               |           |               | RESULTS FOR 2017-2018 |                           |                         |                                              |
| QUARTER               | NEW CLUB GOAL | NEW CLUBS | DROPPED CLUBS | QUARTER               | MEMBER GROWTH NET<br>GOAL | MEMBER GROWTH<br>ACTUAL | DROPPED MEMBERS ACTUAL (including transfers) |
| JULY/AUG/SEPT         | 0             | 0         | 0             | JULY/AUG/SEPT         | -2                        | 10                      | 14                                           |
| OCT/NOV/DEC           | 0             | 0         | 0             | OCT/NOV/DEC           | 1                         | 28                      | 14                                           |
| JAN/FEB/MAR           | 0             | 0         | 0             | JAN/FEB/MAR           | 1                         | 6                       | 8                                            |
| APR/MAY/JUNE          | 1             | 0         | 0             | APR/MAY/JUNE          | 24                        | 0                       | 0                                            |